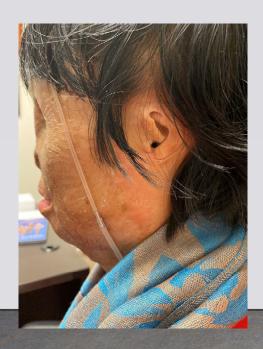

14 likes

faceforwardla Big thanks to our newest Advisory Board Physician @drgosalia and the team at West Valley Hearing for taking such great care of our patient Chenda who came to us with her daughter Malita from @cambochildrensfund . Both are survivors of an acid attack 10 years ago. In addition to vision loss, Chenda also suffered severe hearing loss. Dr. Gosalia provided her a brand new hearing aid to help restore some of her hearing. She was all smiles today!!