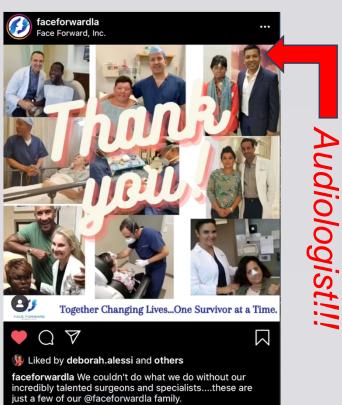

14 likes

faceforwardla Big thanks to our newest Advisory Board Physician @drgosalia and the team at West Valley Hearing for taking such great care of our patient Chenda who came to us with her daughter Malita from @cambochildrensfund . Both are survivors of an acid attack 10 years ago. In addition to vision loss, Chenda also suffered severe hearing loss. Dr. Gosalia provided her a brand new hearing aid to help restore some of her hearing. She was all smiles today!!