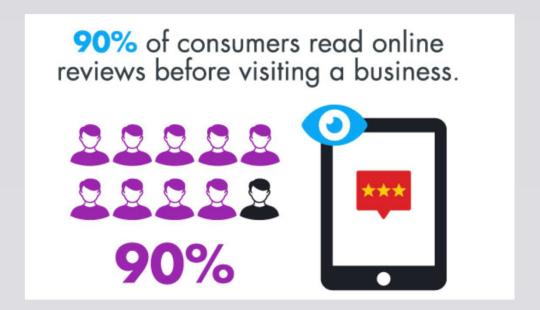

of us. (hand out business cards)
- Non-traditional approach (Give)
  - e.g. Good evening, I'm Dr. Amit Gosalia, I'm a partner at West Valley Hearing Center. I've taken care of some of your patients, thank you so much for the referrals. May I ask what types of patients we may be able to refer to you?

- Ask for their business card
  - Perhaps you know someone who needs THEIR services
  - · A normal reaction is for that person to reciprocate and ask for your card

- COGNITIVE SCREENINGS
  - LANCET STUDY
  - COMMUNICATION WITH PHYSICIANS



- TINNITUS
  - ABA (CH-TM)
  - ATA
  - TRT
  - TPA
  - Wednesday, 10:30am 12:00pm "What do I do with My Tinnitus Patient?"
    - Dr. John Coverstone and Dr. Emily McMahan



- VESTIBULAR
  - Dr. Richard Gans, AIB



- APD/CAPD
  - Dr. Angela Alexander









7 Ways to Grow your Practice



#### Amit Gosalia, AuD

West Valley Hearing Center

Los Angeles, California

heardr@gmail.com

www.drgosalia.com

@drgosalia