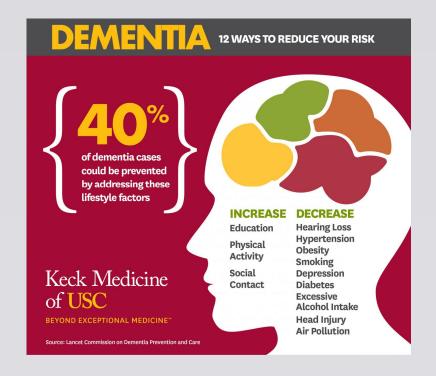

- Ask for their business card
  - Perhaps you know someone who needs THEIR services
  - · A normal reaction is for that person to reciprocate and ask for your card

- COGNITIVE SCREENINGS
  - LANCET STUDY
  - COMMUNICATION WITH PHYSICIANS