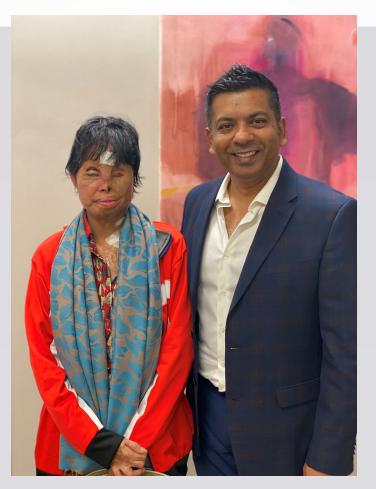

14 likes

faceforwardla Big thanks to our newest Advisory Board Physician @drgosalia and the team at West Valley Hearing for taking such great care of our patient Chenda who came to us with her daughter Malita from @cambochildrensfund . Both are survivors of an acid attack 10 years ago. In addition to vision loss, Chenda also suffered severe hearing loss. Dr. Gosalia provided her a brand new hearing aid to help restore some of her hearing. She was all smiles today!!