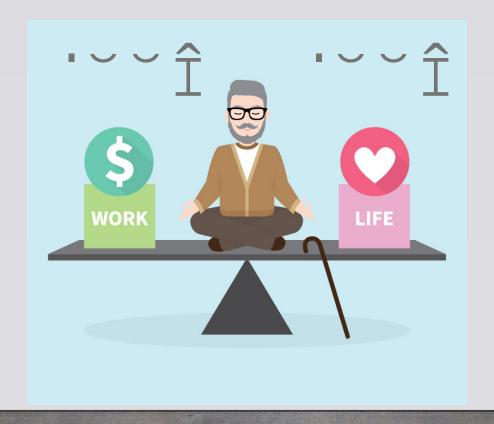

## WORK-LIFE BALANCE

There is no such thing as work-life balance - it is all life. The balance has to be within you.

SADHGURU