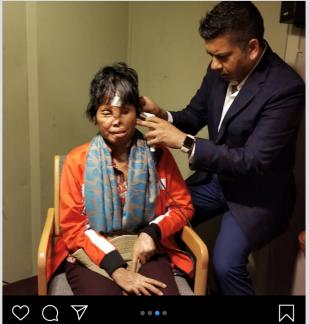

14 likes

faceforwardla Big thanks to our newest Advisory Board Physician @drgosalia and the team at West Valley Hearing for taking such great care of our patient Chenda who came to us with her daughter Malita from @cambochildrensfund . Both are survivors of an acid attack 10 years ago. In addition to vision loss, Chenda also suffered severe hearing loss. Dr. Gosalia provided her a brand new hearing aid to help restore some of her hearing. She was all smiles today!!